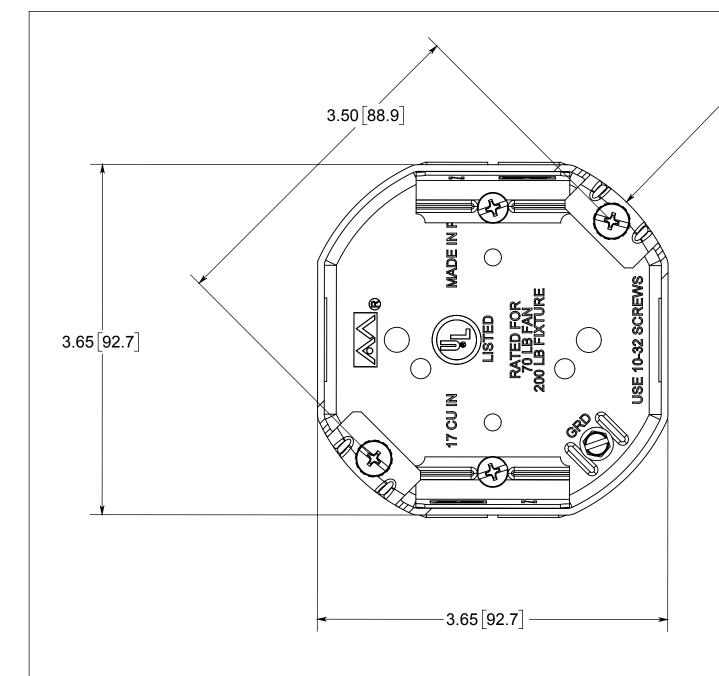

ISSUE DATE: 06/08/2015

NOTES:
1.) BOX MATERIAL: GALVANIZED STEEL, MOUNTING HARDWARE MATERIAL: ZINC PLATED STEEL, CLAMP MATERIAL: GALVANIZED

- 2.) RATED FOR 70-LB FAN, 200-LB FIXTURE
  3.) 2 CLAMPS FACTORY INSTALLED
  4.) MOUNTING HARDWARE INCLUDED: 2x #12-14
  LAG BOLTS, 2x #10-32 PAN HEAD LOCKING
  SCREWS, #8-32 PAN HEAD CLAMP SCREWS, 1x
  #8-32 HEX HEAD GROUND SCREW

## R ALLIED MOULDED PRODUCTS BRYAN, OHIO

The Original Fiber Glass Outlet Box

4.0" ROUND METAL BOX FAN RATED, 17.0 CU.IN.

## **CONFIDENTIAL**

 $- \emptyset 4.00 [101.6]$ 

THIS MATERIAL IS OWNED BY THE ALLIED MOULDED PRODUCTS COMPANY, IS DISCLOSED IN CONFIDENCE, AND IS NOT TO BE REPRODUCED OR DISTRIBUTED WITHOUT PRIOR WRITTEN PERMISSION FROM ALLIED MOULDED PRODUCTS.