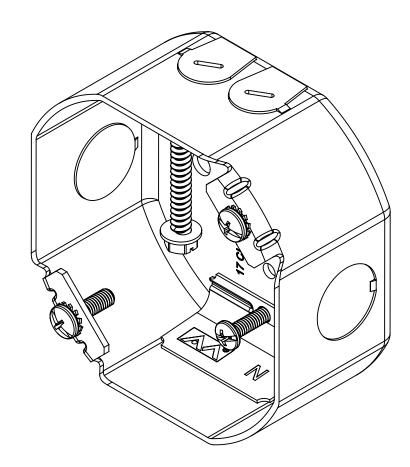

ISSUE DATE: 06/08/2015

NOTES:
1.) BOX MATERIAL: GALVANIZED STEEL, MOUNTING HARDWARE MATERIAL: ZINC PLATED STEEL, CLAMP MATERIAL: GALVANIZED

- 2.) RATED FOR 70-LB FAN, 200-LB FIXTURE
  3.) 2 CLAMPS FACTORY INSTALLED
  4.) MOUNTING HARDWARE INCLUDED: 2x #12-14
  LAG BOLTS, 2x #10-32 PAN HEAD LOCKING
  SCREWS, #8-32 PAN HEAD CLAMP SCREWS, 1x
  #8-32 HEX HEAD GROUND SCREW

## R ALLIED MOULDED PRODUCTS BRYAN, OHIO

The Original Fiber Glass Outlet Box

4.0" ROUND METAL BOX FAN RATED, 17.0 CU.IN.

Part No.

9380-FR