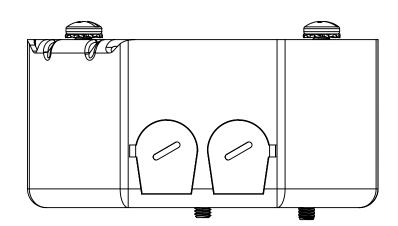

## R ALLIED MOULDED PRODUCTS BRYAN, OHIO

The Original Fiber Glass Outlet Box

4.0" ROUND METAL BOX FAN RATED, 17.0 CU.IN.

Part No.

9380-FR