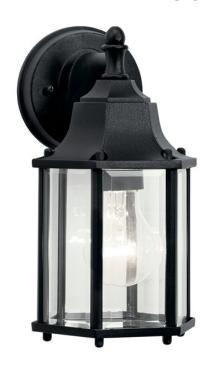

### **FIXTURE ATTRIBUTES**

| Housing                         |               |  |
|---------------------------------|---------------|--|
| Diffuser Description            | Clear Beveled |  |
| Primary Material                | CAST ALUMINUM |  |
| <b>Product/Ordering Informa</b> | ation         |  |
| SKU                             | 9774BK        |  |
| Finish                          | Black         |  |
| Style                           | Traditional   |  |
| UPC                             | 783927010429  |  |

### **Finish Options**

Black