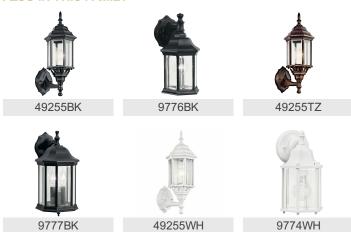

ED Modules

Not Included
A19
Incandescent
60.00

Socket Type Medium
Socket Wire 105"

# Mounting/Installation

Interior/Exterior Exterior
Location Rating Wet
Mounting Style Wall Mount
Mounting Weight 1.75 LBS

### **FIXTURE ATTRIBUTES**

| Housing                         |               |  |
|---------------------------------|---------------|--|
| Diffuser Description            | Clear Beveled |  |
| Primary Material                | CAST ALUMINUM |  |
| <b>Product/Ordering Informa</b> | ation         |  |
| SKU                             | 9774BK        |  |
| Finish                          | Black         |  |
| Style                           | Traditional   |  |
| UPC                             | 783927010429  |  |

### **Finish Options**



Black





### **ALSO IN THIS FAMILY**