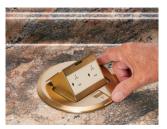

6 Rotate box/cover assembly into position, lining it up parallel with the countertop and backsplash.

**PARALLEL Installation** 