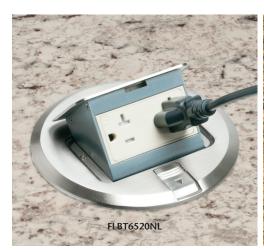

The gasketed, brass or nickel-plated ROUND TRAPDOOR COVERS look great! They cover miscut openings, and close flush with the countertop, preventing damage to the devices in the box.

#### Round Plastic Box with ROUND Metal Covers

| Catalog<br>Number | UPC/DEI/NAED<br>Mfg. #018997 | <b>Description</b> Metal Cover Finish | Installed UL LISTED Device                             | Unit/Std<br>Pkg |
|-------------------|------------------------------|---------------------------------------|--------------------------------------------------------|-----------------|
| FLBT6520UN        | <b>IB</b> 22056              | Brass                                 | 20A decorator-style<br>TR receptacle, with (2) USB por | 1<br>rts        |
| FLBT6520ME        | 22112                        | Brass                                 | 20A decorator-style<br>Tamper Resistant receptacle     | 1               |
| FLBT6520GN        | <b>IB</b> 22110              | Brass                                 | 20A decorator-style<br>Tamper Resistant GFCI recepta   | 1<br>cle        |
| FLBT6520UN        | <b>L</b> 22057               | Nickel-plated                         | 20A decorator-style<br>TR receptacle, with (2) USB por | 1<br>rts        |
| FLBT6520NL        | 22113                        | Nickel-plated                         | 20A decorator-style<br>Tamper Resistant receptacle     | 1               |
| FLBT6520GN        | I <b>L</b> 22111             | Nickel-plated                         | 20A decorator-style<br>Tamper Resistant GFCI receptad  | 1<br>cle        |

Receptacle

**Arlington** 

1 Stauffer Industrial Park Scranton, PA 18517 800/233.4717 Fax 570/562.0646 www.aifittings.com

FLBT6520MB

FLBT6520UMB

FLBT6520NL

FLBT6520GNL

FLBT6520UNL