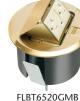

#### Round Plastic Box with ROUND Metal Covers

| Catalog<br>Number | UPC/DEI/NAED<br>Mfg. #018997 | <b>Description</b> Metal Cover Finish | Installed UL LISTED Device                             | Unit/Std<br>Pkg |
|-------------------|------------------------------|---------------------------------------|--------------------------------------------------------|-----------------|
| FLBT6520UN        | <b>IB</b> 22056              | Brass                                 | 20A decorator-style<br>TR receptacle, with (2) USB por | 1<br>rts        |
| FLBT6520ME        | 22112                        | Brass                                 | 20A decorator-style<br>Tamper Resistant receptacle     | 1               |
| FLBT6520GN        | <b>IB</b> 22110              | Brass                                 | 20A decorator-style<br>Tamper Resistant GFCI recepta   | 1<br>cle        |
| FLBT6520UN        | <b>L</b> 22057               | Nickel-plated                         | 20A decorator-style<br>TR receptacle, with (2) USB por | 1<br>rts        |
| FLBT6520NL        | 22113                        | Nickel-plated                         | 20A decorator-style<br>Tamper Resistant receptacle     | 1               |
| FLBT6520GN        | I <b>L</b> 22111             | Nickel-plated                         | 20A decorator-style<br>Tamper Resistant GFCI receptad  | 1<br>cle        |

with 20A decorator-style TR receptacle w (2) USB ports

| Distributed by |  |  |
|----------------|--|--|
|                |  |  |
|                |  |  |
|                |  |  |