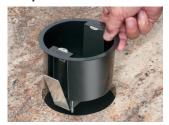

### Easy to install

1 Determine box location. Cut a 5" diameter opening in countertop. Insert box, bending the clip as necessary to go through opening.

2 Secure box to countertop by tightening two #10 screws inside box...