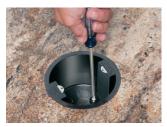

...drawing the box securely against the underside of the counter. NO GLUING!

4 Wire receptacle in accordance with National, State and local codes.

5 Install trapdoor coverplate to box using the two #6-32 scews provided. Note: Round cover hides miscut openings