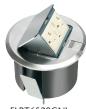

#### Round Plastic Box with ROUND Metal Covers

| Catalog<br>Number | UPC/DEI/NAED<br>Mfg. #018997 | <b>Description</b> Metal Cover Finish | Installed UL LISTED Device                             | Unit/Std<br>Pkg |
|-------------------|------------------------------|---------------------------------------|--------------------------------------------------------|-----------------|
| FLBT6520UN        | <b>IB</b> 22056              | Brass                                 | 20A decorator-style<br>TR receptacle, with (2) USB por | 1<br>rts        |
| FLBT6520ME        | 22112                        | Brass                                 | 20A decorator-style<br>Tamper Resistant receptacle     | 1               |
| FLBT6520GN        | <b>IB</b> 22110              | Brass                                 | 20A decorator-style<br>Tamper Resistant GFCI recepta   | 1<br>cle        |
| FLBT6520UN        | <b>L</b> 22057               | Nickel-plated                         | 20A decorator-style<br>TR receptacle, with (2) USB por | 1<br>rts        |
| FLBT6520NL        | 22113                        | Nickel-plated                         | 20A decorator-style<br>Tamper Resistant receptacle     | 1               |
| FLBT6520GN        | I <b>L</b> 22111             | Nickel-plated                         | 20A decorator-style<br>Tamper Resistant GFCI receptad  | 1<br>cle        |

with 20A decorator-style TR receptacle w (2) USB ports

| Distributed by |  |  |
|----------------|--|--|
|                |  |  |
|                |  |  |
|                |  |  |