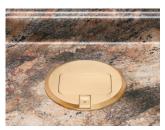

The gasketed, brass or nickel-plated ROUND TRAPDOOR COVERS look great! They cover miscut openings, and close flush with the countertop, preventing damage to the devices in the box.

...drawing the box securely against the underside of the counter. NO GLUING!

4 Wire receptacle in accordance with National, State and local codes.

5 Install trapdoor coverplate to box using the two #6-32 scews provided. Note: Round cover hides miscut openings