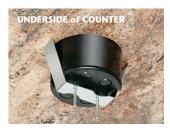

...drawing the box securely against the underside of the counter. NO GLUING!

4 Wire receptacle in accordance with National, State and local codes.

5 Install trapdoor coverplate to box using the two #6-32 scews provided. Note: Round cover hides miscut openings