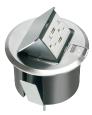

## Round Plastic Box with Round Brass or Nickel Trapdoor Covers

The round box and cover allow for positioning the assembly parallel with the countertop and backsplash!

# Arlington's Countertop BOX KITS with round plastic boxes and round metal covers give you options for installing a device in a countertop. AND a parallel, great-looking installation!

Get your kit with an installed
UL Listed tamper resistant
decorator-style GFCI...
a tamper resistant receptacle...
or a TR receptacle with two USB ports!

The gasketed, brass or nickel-plated ROUND TRAPDOOR COVERS look great! They cover miscut openings, and close flush with the countertop, preventing damage to the devices in the box.

### Easy to install

1 Determine box location. Cut a 5" diameter opening in countertop. Insert box, bending the clip as necessary to go through opening.

2 Secure box to countertop by tightening two #10 screws inside box...

...drawing the box securely against the underside of the counter. NO GLUING!

4 Wire receptacle in accordance with National, State and local codes.

5 Install trapdoor coverplate to box using the two #6-32 scews provided. Note: Round cover hides miscut openings

6 Rotate box/cover assembly into position, lining it up parallel with the countertop and backsplash.

**PARALLEL Installation** 