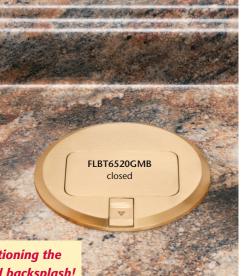

The gasketed, brass or nickel-plated ROUND TRAPDOOR COVERS look great! They cover miscut openings, and close flush with the countertop, preventing damage to the devices in the box.

#### Round Plastic Box with ROUND Metal Covers

| Catalog<br>Number | UPC/DEI/NAED<br>Mfg. #018997 | <b>Description</b> Metal Cover Finish | Installed UL LISTED Device                             | Unit/Std<br>Pkg |
|-------------------|------------------------------|---------------------------------------|--------------------------------------------------------|-----------------|
| FLBT6520UN        | <b>IB</b> 22056              | Brass                                 | 20A decorator-style<br>TR receptacle, with (2) USB por | 1<br>rts        |
| FLBT6520ME        | 22112                        | Brass                                 | 20A decorator-style<br>Tamper Resistant receptacle     | 1               |
| FLBT6520GN        | <b>IB</b> 22110              | Brass                                 | 20A decorator-style<br>Tamper Resistant GFCI recepta   | 1<br>cle        |
| FLBT6520UN        | <b>L</b> 22057               | Nickel-plated                         | 20A decorator-style<br>TR receptacle, with (2) USB por | 1<br>rts        |
| FLBT6520NL        | 22113                        | Nickel-plated                         | 20A decorator-style<br>Tamper Resistant receptacle     | 1               |
| FLBT6520GN        | I <b>L</b> 22111             | Nickel-plated                         | 20A decorator-style<br>Tamper Resistant GFCI receptad  | 1<br>cle        |

Receptacle

**Arlington** 

1 Stauffer Industrial Park Scranton, PA 18517 800/233.4717 Fax 570/562.0646 www.aifittings.com

FLBT6520MB

FLBT6520UMB

FLBT6520NL

FLBT6520GNL

FLBT6520UNL