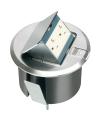

# Arlington's Countertop BOX KITS with round plastic boxes and round metal covers give you options for installing a device in a countertop. AND a parallel, great-looking installation!

Get your kit with an installed
UL Listed tamper resistant
decorator-style GFCI...
a tamper resistant receptacle...
or a TR receptacle with two USB ports!

The gasketed, brass or nickel-plated ROUND TRAPDOOR COVERS look great! They cover miscut openings, and close flush with the countertop, preventing damage to the devices in the box.