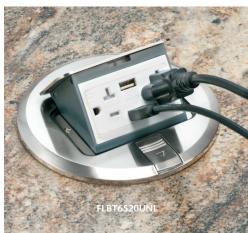

#### Round Plastic Box with ROUND Metal Covers

| Catalog<br>Number | UPC/DEI/NAED<br>Mfg. #018997 | <b>Description</b> Metal Cover Finish | Installed UL LISTED Device                             | Unit/Std<br>Pkg |
|-------------------|------------------------------|---------------------------------------|--------------------------------------------------------|-----------------|
| FLBT6520UN        | <b>IB</b> 22056              | Brass                                 | 20A decorator-style<br>TR receptacle, with (2) USB por | 1<br>rts        |
| FLBT6520ME        | 22112                        | Brass                                 | 20A decorator-style<br>Tamper Resistant receptacle     | 1               |
| FLBT6520GN        | <b>IB</b> 22110              | Brass                                 | 20A decorator-style<br>Tamper Resistant GFCI recepta   | 1<br>cle        |
| FLBT6520UN        | <b>L</b> 22057               | Nickel-plated                         | 20A decorator-style<br>TR receptacle, with (2) USB por | 1<br>rts        |
| FLBT6520NL        | 22113                        | Nickel-plated                         | 20A decorator-style<br>Tamper Resistant receptacle     | 1               |
| FLBT6520GN        | I <b>L</b> 22111             | Nickel-plated                         | 20A decorator-style<br>Tamper Resistant GFCI receptad  | 1<br>cle        |

Receptacle

**Arlington** 

1 Stauffer Industrial Park Scranton, PA 18517 800/233.4717 Fax 570/562.0646 www.aifittings.com

FLBT6520MB

FLBT6520UMB

FLBT6520NL

FLBT6520GNL

FLBT6520UNL

with 20A decorator-style TR receptacle w (2) USB ports

| Distributed by |  |  |
|----------------|--|--|
|                |  |  |
|                |  |  |
|                |  |  |