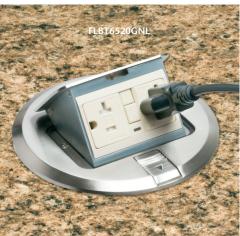

# Arlington's Countertop BOX KITS with round plastic boxes and round metal covers give you options for installing a device in a countertop. AND a parallel, great-looking installation!

Get your kit with an installed
UL Listed tamper resistant
decorator-style GFCI...
a tamper resistant receptacle...
or a TR receptacle with two USB ports!

#### Round Plastic Box with ROUND Metal Covers

| Catalog<br>Number | UPC/DEI/NAED<br>Mfg. #018997 | <b>Description</b> Metal Cover Finish | Installed UL LISTED Device                             | Unit/Std<br>Pkg |
|-------------------|------------------------------|---------------------------------------|--------------------------------------------------------|-----------------|
| FLBT6520UN        | <b>IB</b> 22056              | Brass                                 | 20A decorator-style<br>TR receptacle, with (2) USB por | 1<br>rts        |
| FLBT6520ME        | 22112                        | Brass                                 | 20A decorator-style<br>Tamper Resistant receptacle     | 1               |
| FLBT6520GN        | <b>IB</b> 22110              | Brass                                 | 20A decorator-style<br>Tamper Resistant GFCI recepta   | 1<br>cle        |
| FLBT6520UN        | <b>L</b> 22057               | Nickel-plated                         | 20A decorator-style<br>TR receptacle, with (2) USB por | 1<br>rts        |
| FLBT6520NL        | 22113                        | Nickel-plated                         | 20A decorator-style<br>Tamper Resistant receptacle     | 1               |
| FLBT6520GN        | I <b>L</b> 22111             | Nickel-plated                         | 20A decorator-style<br>Tamper Resistant GFCI receptad  | 1<br>cle        |

Receptacle

**Arlington** 

1 Stauffer Industrial Park Scranton, PA 18517 800/233.4717 Fax 570/562.0646 www.aifittings.com

FLBT6520MB

FLBT6520UMB

FLBT6520NL

FLBT6520GNL

FLBT6520UNL