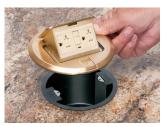

# Arlington's Countertop BOX KITS with round plastic boxes and round metal covers give you options for installing a device in a countertop. AND a parallel, great-looking installation!

Get your kit with an installed
UL Listed tamper resistant
decorator-style GFCI...
a tamper resistant receptacle...
or a TR receptacle with two USB ports!

The gasketed, brass or nickel-plated ROUND TRAPDOOR COVERS look great! They cover miscut openings, and close flush with the countertop, preventing damage to the devices in the box.