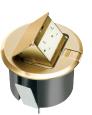

The gasketed, brass or nickel-plated ROUND TRAPDOOR COVERS look great! They cover miscut openings, and close flush with the countertop, preventing damage to the devices in the box.

#### Easy, secure installation

A steel spring clip holds the plastic box securely against the surface when the screws are tightened. It's also 'bendable' so it's easy to insert into the opening in the countertop

6 Rotate box/cover assembly into position, lining it up parallel with the countertop and backsplash.

**PARALLEL Installation** 