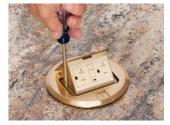

### Easy to install

1 Determine box location. Cut a 5" diameter opening in countertop. Insert box, bending the clip as necessary to go through opening.

2 Secure box to countertop by tightening two #10 screws inside box...

...drawing the box securely against the underside of the counter. NO GLUING!

4 Wire receptacle in accordance with National, State and local codes.

5 Install trapdoor coverplate to box using the two #6-32 scews provided. Note: Round cover hides miscut openings