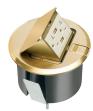

## Round Plastic Box with Round Brass or Nickel Trapdoor Covers

The round box and cover allow for positioning the assembly parallel with the countertop and backsplash!

The gasketed, brass or nickel-plated ROUND TRAPDOOR COVERS look great! They cover miscut openings, and close flush with the countertop, preventing damage to the devices in the box.

6 Rotate box/cover assembly into position, lining it up parallel with the countertop and backsplash.

**PARALLEL Installation** 