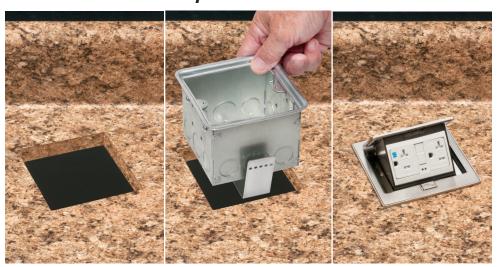

# Arlington's Countertop BOX KITS with round plastic boxes and round metal covers give you options for installing a device in a countertop. AND a parallel, great-looking installation!

Get your kit with an installed
UL Listed tamper resistant
decorator-style GFCI...
a tamper resistant receptacle...
or a TR receptacle with two USB ports!

The gasketed, brass or nickel-plated ROUND TRAPDOOR COVERS look great! They cover miscut openings, and close flush with the countertop, preventing damage to the devices in the box.

#### Easy, secure installation

A steel spring clip holds the plastic box securely against the surface when the screws are tightened. It's also 'bendable' so it's easy to insert into the opening in the countertop