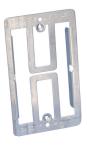

# LOW-VOLTAGE MOUNTING PLATE, 1 GANG

# MP1

# **FEATURES**

Provides positive support with locking screws

Makes wire "fishing" easier

Install with a drywall saw and screwdriver

Eliminates the need for an electrical box when installing low voltage Class 2 wiring

## **PRODUCT ATTRIBUTES**

Material: Steel

Finish: Pregalvanized

Gang: 1

Drywall Thickness: 1/2" - 1 1/4"

Height: 4 1/2"

Width: 2 1/2"

Depth: 0.333"