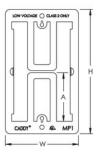

## **PRODUCT ATTRIBUTES**

Material: Steel

Finish: Pregalvanized

Gang: 1

Drywall Thickness: 1/2" - 1 1/4"

Height: 4 1/2"

Width: 2 1/2"

Depth: 0.333"

#### **DIAGRAMS**