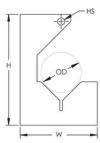

# **PRODUCT ATTRIBUTES**

Material: Steel

Finish: Plain

Hole Size: 0.190"

Height: 2.880"

Width: 2"

## **DIAGRAMS**