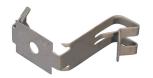

# CABLE SUPPORT TO STUD, 7/16"-9/16" OD, 14-2 TO 12-3 MC/AC, 14-2 TO 12-3 NM

## FXC20

## **PRODUCT ATTRIBUTES**

Material: Spring Steel

Finish: nVent CADDY Armour

Outer Diameter: 7/16" - 9/16"

MC/AC Cable Size: 14-2 to 12-3

NM Cable Size: 14-2 to 12-3