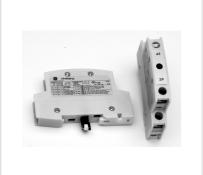

## Catalog No. 460XP32

**Description: POWER BLOCK 2 POLE** 

UPC No 783166621233

Home > Contactors > Lighting Contactors > Lighting Contactor

Lighting Contactors. Power Poles. CR460 Series basic contactors accept up to 6 single- or double-pole power poles. These can be used to form up to: 12 NO poles when 6 double-poles are used in the NO positions (1-6) or 8 NC poles with 4 double-poles in the NC positions (1-4) + 4 NO poles with 2 double-poles in the 2 NO positions (5-6). Packaged individually and overpacked in multiple of 5.