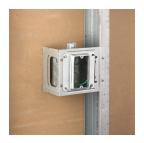

## C Series Electrical Box Bracket to Stud - C23

- Replaces H-Brackets with improved design
- Thicker steel to significantly increase rigidity and help prevent box movement and trim out issues
- Works with both standard and adjustable single and double gang mud rings
- Mounts plaster rings for low voltage applications
- Additional bend points on C4 and C6 brackets for greater versatility

| Part Number                 | C23              |
|-----------------------------|------------------|
| Material                    | Steel            |
| Finish                      | Pregalvanized    |
| Stud Wall Depth             | 2 1/2"<br>3 5/8" |
| Box Size                    | 4"<br>4 11/16"   |
| Depth (D)                   | 3.51"            |
| Height (H)                  | 5"               |
| Width (W)                   | 5 3/4"           |
| Thickness (T)               | 0.028"           |
| Certifications              | cULus            |
| Standard Packaging Quantity | 100 рс           |
| UPC                         | 78285686425      |