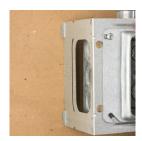

## C Series Electrical Box Bracket to Stud - C23

- Replaces H-Brackets with improved design
- Thicker steel to significantly increase rigidity and help prevent box movement and trim out issues
- Works with both standard and adjustable single and double gang mud rings
- Mounts plaster rings for low voltage applications
- Additional bend points on C4 and C6 brackets for greater versatility