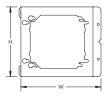

| Part Number                 | C23              |
|-----------------------------|------------------|
| Material                    | Steel            |
| Finish                      | Pregalvanized    |
| Stud Wall Depth             | 2 1/2"<br>3 5/8" |
| Box Size                    | 4"<br>4 11/16"   |
| Depth (D)                   | 3.51"            |
| Height (H)                  | 5"               |
| Width (W)                   | 5 3/4"           |
| Thickness (T)               | 0.028"           |
| Certifications              | cULus            |
| Standard Packaging Quantity | 100 рс           |
| UPC                         | 78285686425      |