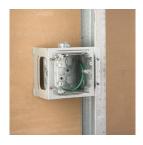

## C Series Electrical Box Bracket to Stud - C23

- Replaces H-Brackets with improved design
- Thicker steel to significantly increase rigidity and help prevent box movement and trim out issues
- Works with both standard and adjustable single and double gang mud rings
- Mounts plaster rings for low voltage applications
- Additional bend points on C4 and C6 brackets for greater versatility

| Part Number                 | C23              |
|-----------------------------|------------------|
| Material                    | Steel            |
| Finish                      | Pregalvanized    |
| Stud Wall Depth             | 2 1/2"<br>3 5/8" |
| Box Size                    | 4"<br>4 11/16"   |
| Depth (D)                   | 3.51"            |
| Height (H)                  | 5"               |
| Width (W)                   | 5 3/4"           |
| Thickness (T)               | 0.028"           |
| Certifications              | cULus            |
| Standard Packaging Quantity | 100 рс           |
| UPC                         | 78285686425      |