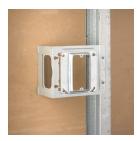

## C Series Electrical Box Bracket to Stud - C23

- Replaces H-Brackets with improved design
- Thicker steel to significantly increase rigidity and help prevent box movement and trim out issues
- Works with both standard and adjustable single and double gang mud rings
- Mounts plaster rings for low voltage applications
- Additional bend points on C4 and C6 brackets for greater versatility

| Part Number                 | C23              |
|-----------------------------|------------------|
| Material                    | Steel            |
| Finish                      | Pregalvanized    |
| Stud Wall Depth             | 2 1/2"<br>3 5/8" |
| Box Size                    | 4"<br>4 11/16"   |
| Depth (D)                   | 3.51"            |
| Height (H)                  | 5"               |
| Width (W)                   | 5 3/4"           |
| Thickness (T)               | 0.028"           |
| Certifications              | cULus            |
| Standard Packaging Quantity | 100 рс           |
| UPC                         | 78285686425      |