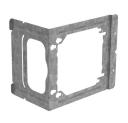

## C Series Electrical Box Bracket to Stud - C23

- Replaces H-Brackets with improved design
- Thicker steel to significantly increase rigidity and help prevent box movement and trim out issues
- Works with both standard and adjustable single and double gang mud rings
- Mounts plaster rings for low voltage applications
- Additional bend points on C4 and C6 brackets for greater versatility

| Part Number                 | C23              |
|-----------------------------|------------------|
| Material                    | Steel            |
| Finish                      | Pregalvanized    |
| Stud Wall Depth             | 2 1/2"<br>3 5/8" |
| Box Size                    | 4"<br>4 11/16"   |
| Depth (D)                   | 3.51"            |
| Height (H)                  | 5"               |
| Width (W)                   | 5 3/4"           |
| Thickness (T)               | 0.028"           |
| Certifications              | cULus            |
| Standard Packaging Quantity | 100 рс           |
| UPC                         | 78285686425      |