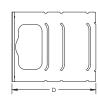

| Part Number                 | C23              |
|-----------------------------|------------------|
| Material                    | Steel            |
| Finish                      | Pregalvanized    |
| Stud Wall Depth             | 2 1/2"<br>3 5/8" |
| Box Size                    | 4"<br>4 11/16"   |
| Depth (D)                   | 3.51"            |
| Height (H)                  | 5"               |
| Width (W)                   | 5 3/4"           |
| Thickness (T)               | 0.028"           |
| Certifications              | cULus            |
| Standard Packaging Quantity | 100 рс           |
| UPC                         | 78285686425      |