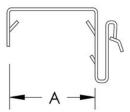

# PRODUCT ATTRIBUTES

Material: Spring Steel

Finish: nVent CADDY Armour

A: 1 3/8" - 1 1/2"

Hole Size: 1/4"

## **DIAGRAMS**