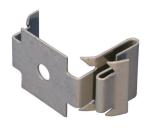

## **FEATURES**

Spring steel for press-on attachment

Center hole assists in consistent alignment, exact positioning and screw attachment

Requires hammer to attach clip to box

# PRODUCT ATTRIBUTES

Material: Spring Steel

Finish: nVent CADDY Armour

A: 1 3/8" - 1 1/2"

Hole Size: 1/4"