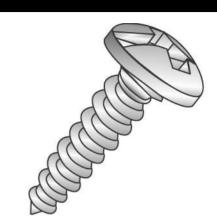

## 6x1 PHSMS SLOT/PHIL ZINC

UPC: 085937080059 Country of Origin:

UNSPSC: 31161506 Not Available

Commodity: Sheet metal screws

Sheet Metal Screws (Self-Tapping Screws) are threaded fasteners with sharp threads to cut into materials such as sheet metal, plastic, or wood.

## **Product Attributes**

Brand Name Minerallac Company

Sub Brand Cully

Type Sheet Metal Screw

Special Features N/A

Application For use with sheet metal.

Standard

Material Steel

Size 6 x 1" IN

Length 1" IN

Thread Type Type-A

Thread Size 18 TPI

Head Width 0.270" IN

Head Height 0.097" IN

Head Type Pan Head Head Color Silver

Finish Zinc Plated

Class N/A

Meets/Exceeds N/A

Drive Type Phillips/Slotted Combo

Driver Size #1

Drill Point Size N/A

Washer Outside Diameter N/A

Drill Point Length N/A

Item Status: Active
Standard Qty: 100