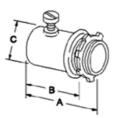

## Images

Download Photo ImageDowDimension A in Inches:1-1/2Dimension B in Inches:1-1/4Dimension C in Inches:1

Download Dimensional Image

Application

Used to join Green EMT to box or enclosure in critical circuits, nurse call stations, and hospital/healthcare facilities.