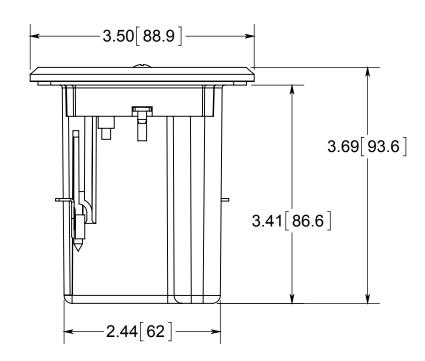

## **FLOOR BOX**

NOTES:
1.) BOX MATERIAL: POLYCARBONATE, COVER PLATE MATERIAL: NICKLE PLATED BRASS, COVER MOUNTING SCREW MATERIALS: NICKLE PLATED BRASS, DEVICE MOUNTING SCREW MATERIALS: ZINC PLATED STEEL, FLANGE MOUNTING SCREW MATERIALS: BLACK PHOSPHATE COATED STEEL WING MATERIAL: ZINC PLATED STEEL, GROUND PLATE MATERIAL: ZINC PLATED STEEL, GASKET MATERIALS: POLYURETHANE FOAM
2.) UL LISTED, FLOOR BOX MEETS UL514C SCRUB WATER EXCLUSION TEST

## R ALLIED MOULDED PRODUCTS BRYAN, OHIO

The Original Fiber Glass Outlet Box

PRODUCT SERIES

SINGLE GANG FLIP LID FLOOR BOX 24.5 CU. IN.

Part No

FB-2N