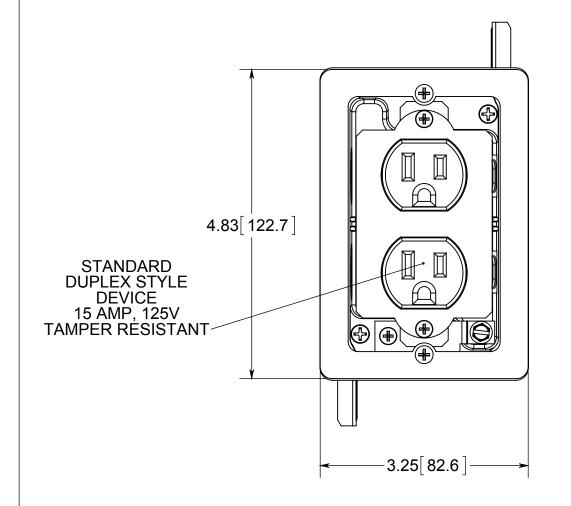

## **FLOOR BOX**

NOTES:
1.) BOX MATERIAL: POLYCARBONATE, COVER PLATE MATERIAL: NICKLE PLATED BRASS, COVER MOUNTING SCREW MATERIALS: NICKLE PLATED BRASS, DEVICE MOUNTING SCREW MATERIALS: ZINC PLATED STEEL, FLANGE MOUNTING SCREW MATERIALS: BLACK PHOSPHATE COATED STEEL WING MATERIAL: ZINC PLATED STEEL, GROUND PLATE MATERIAL: ZINC PLATED STEEL, GASKET MATERIALS: POLYURETHANE FOAM
2.) UL LISTED, FLOOR BOX MEETS UL514C SCRUB WATER EXCLUSION TEST

## R ALLIED MOULDED PRODUCTS BRYAN, OHIO

The Original Fiber Glass Outlet Box

PRODUCT SERIES

SINGLE GANG FLIP LID FLOOR BOX 24.5 CU. IN.

Part No

FB-2N