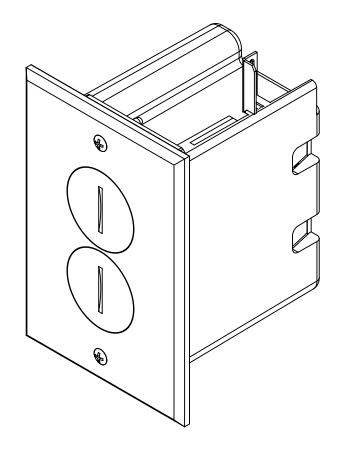

## R ALLIED MOULDED PRODUCTS BRYAN, OHIO

The Original Fiber Glass Outlet Box

PRODUCT SERIES

SINGLE GANG FLIP LID FLOOR BOX 24.5 CU. IN.

Part No

FB-2N