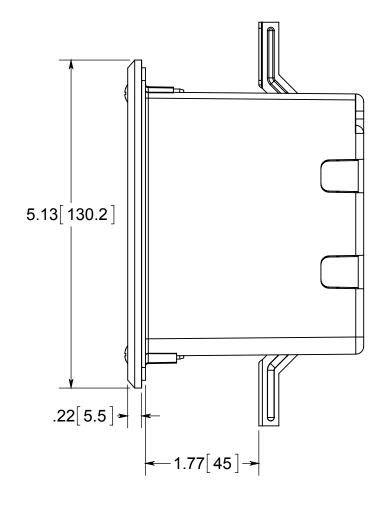

## **FLOOR BOX**

NOTES:
1.) BOX MATERIAL: POLYCARBONATE, COVER PLATE MATERIAL: NICKLE PLATED BRASS, COVER MOUNTING SCREW MATERIALS: NICKLE PLATED BRASS, DEVICE MOUNTING SCREW MATERIALS: ZINC PLATED STEEL, FLANGE MOUNTING SCREW MATERIALS: BLACK PHOSPHATE COATED STEEL WING MATERIAL: ZINC PLATED STEEL, GROUND PLATE MATERIAL: ZINC PLATED STEEL, GASKET MATERIALS: POLYURETHANE FOAM
2.) UL LISTED, FLOOR BOX MEETS UL514C SCRUB WATER EXCLUSION TEST

## R ALLIED MOULDED PRODUCTS BRYAN, OHIO

The Original Fiber Glass Outlet Box

PRODUCT SERIES

SINGLE GANG FLIP LID FLOOR BOX 24.5 CU. IN.

Part No

FB-2N