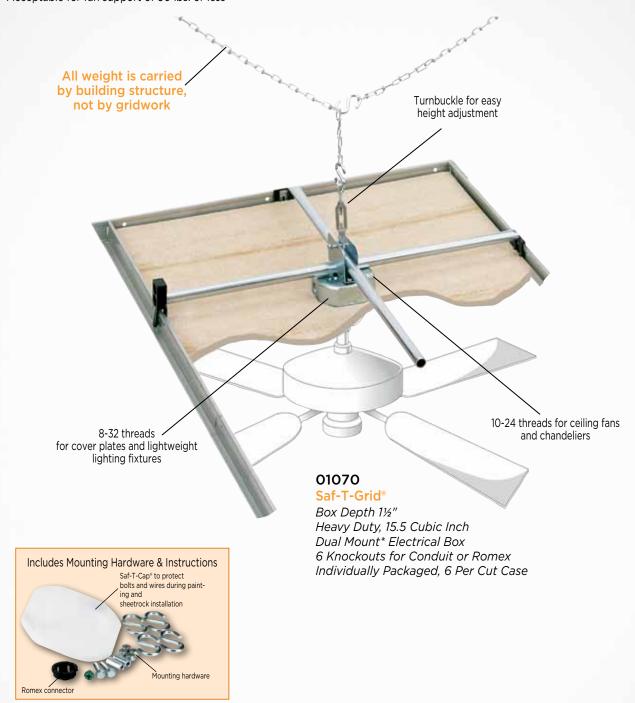

## SAFELY INSTALLS FANS AND FIXTURES IN SUSPENDED CEILING APPLICATIONS

Saf-T-Grid®

- Reduce ceiling vibration and provide safe secure installation
- Fits 2' x 2' and 2' x 4' ceiling tile gridwork
- Position box anywhere along the brace
- · Fits all ceiling fans
- For fixture support of 50 lbs. or less
- Acceptable for fan support of 50 lbs. or less

PATENTED US PATENT NO. 5,435,514 5,860,548

\*Dual Mount = Box is threaded for 8-32 (ideal for box covers and light weight fixtures) and 10-24 screws (ideal for heavier fixtures and fans).

Meets or Exceeds UL Standards Regarding Exposed Threads Within Box. Meets or Exceeds NEC Safety Codes.