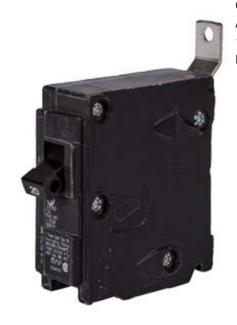

## **SIEMENS**

Data sheet US2:B130

Siemens Low Voltage Molded Case Circuit Breakers Panelboard Mounting 240V Circuit Breakers - Type BL, 1-Pole, 120VAC are Circuit Protection Molded Case Circuit Breakers. Type: BL Application: Electrical Distribution Standard: UL 489 Voltage Rating: 120V Amperage Rating: 30A Trip Range: Thermal Magnetic Interrupt Rating: 10 AIC Number Of Poles: 1P

| Number of poles                | 1                       |
|--------------------------------|-------------------------|
| Suitability for operation      | Electrical Distribution |
| Electricity                    |                         |
|                                |                         |
| Continuous current rated value | 30 A                    |
| Model                          |                         |
| Product brand name             | SIEMENS                 |
| Type of electrical connection  | BOLT-ON                 |
| Mechanical Design              |                         |
| Depth [in]                     | 3 in                    |
| Design of the product          | BL                      |
| Height [in]                    | 1 in                    |
| Width [in]                     | 3 in                    |
| General product approval       |                         |
| Standard                       | UL 489                  |
| last modified:                 | 10/05/2018              |