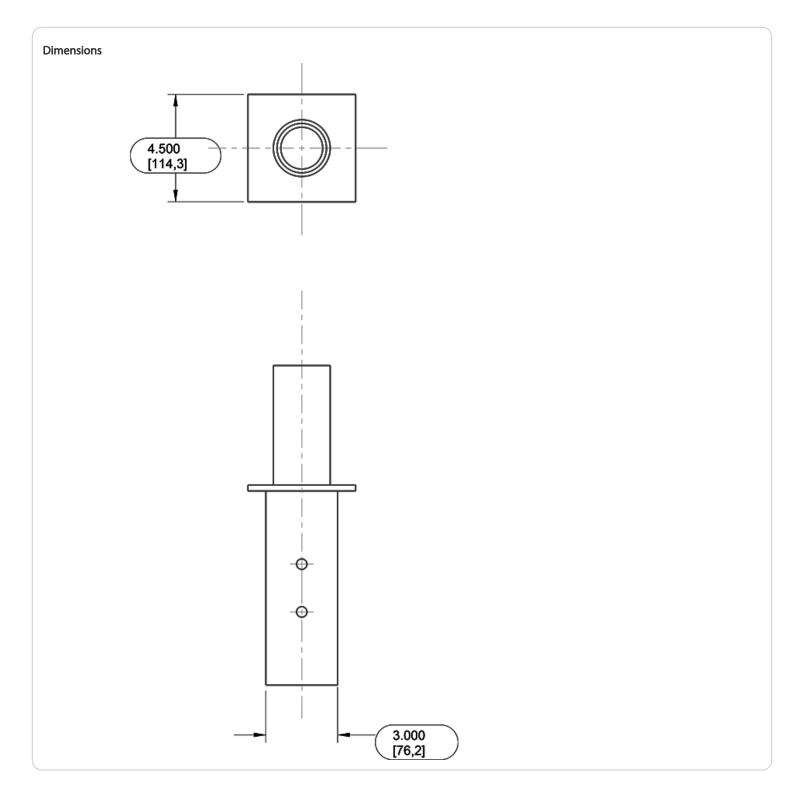

### Description:

Internal Tenon Adapter Square Pole designed to fit 4" square poles. <u>See Pole Page</u>.