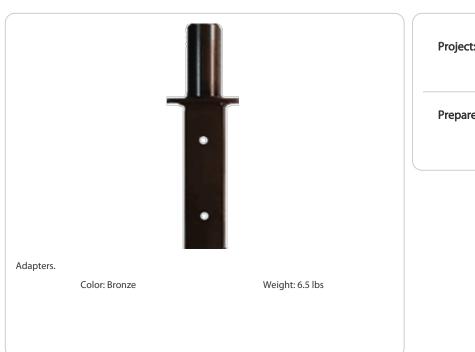

### Description:

Internal Tenon Adapter Square Pole designed to fit 4" square poles. <u>See Pole Page</u>.

### Adapter:

3/16" thick steel