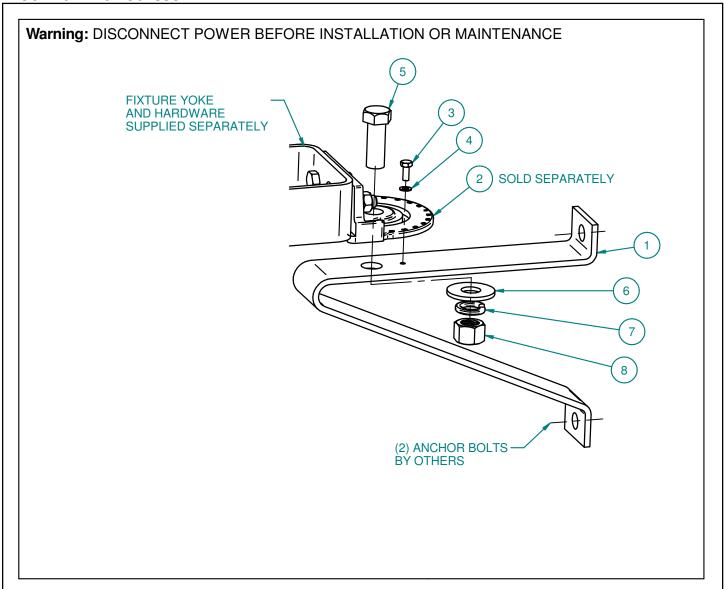

## **Mounting Notes:**

- 1. Assemble brackets (1) and (2) with screw (3), split washer (4), screw (5), flat washer (6), slit washer (7) and nut (8), as indicated above.
- 2. Secure wall bracket to the wall. Anchor bolts supplied by others.
- 3. Install fixture yoke to bracket (2) per instructions supplied with that bracket.
- 4. Loosen screws (5) and nut (8) and screws (3) only enough to allow bracket (2) to rotate.
- 5. Aim luminaire, tighten screws (5) and nut (8) to 130 ft-lbs.
- 6. Securely tighten screws (3).

## **Shipping Package Contents:**

4040 Bracket (1)

Hardware Kit (1):

3/4-10 Screw (1)

1/4-20 Screw (1)

3/4 Nut (1)

1/4 Split Washer (1)

3/4 Split Washer (1)

3/4 Flat Washer (1)

Material: Steel

Finish: Powder Paint

Catalog Number: 4040-XX Instruction Sheet: 93066059

Weight: 2 lbs