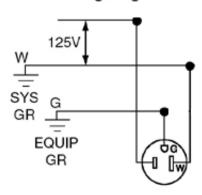

15 Amp-125 Volt, 2 Pole-3 Wire, Nema 5-15R. Receptacle decora duplex, with-quickwire and side wired, all screws out, stamped ul, ears, ground screw, mounting. Light Almond

#### **Technical Information**

**Product Features** 

Grounding: Grounding Amperage: 15 A Voltage: 125 VAC NEMA: 5-15R

Pole: 2 Wire: 3

Termination: Quickwire Push-In & Side

Face Material: Thermoplastic Body Material: Thermoplastic

Strap Material: Steel Color: Light Almond

Standards and Certifications: UL/CSA

Warranty: 1 Year Limited

### **Features and Benefits**

- Side Wire and Quickwire holes accept No. 14 AWG copper wire for Cat. No. 5325
- Heavy-gauge zinc-plated steel mounting strap
- Heavy-duty double-wipe brass contacts for long service life
- Backed by a Limited One-Year Warranty



## Wiring Diagram



5-15R

### SPECIFICATION SUBMITTAL

| JOB NAME:   | CATALOG NUMBERS: |
|-------------|------------------|
|             |                  |
| JOB NUMBER: |                  |

#### Leviton Manufacturing Co., Inc.

201 North Service Road, Melville, NY 11747

 $\label{eq:temperature} \textbf{Teléfono: +1-800-323-8920} \cdot \textbf{FAX: +1-800-832-9538} \cdot \textbf{Tech Line (8:30AM-7:30PM E.S.T. Monday-Friday): +1-800-824-3005}$ 

### Leviton Manufacturing of Canada, Ltd.

165 Hymus Boulevard, Pointe Claire, Quebec H9R 1E9 · Telephone: +1-800-469-7890 · FAX: +1-800-824-3005 · www.leviton.com/canada

### Leviton S. de R.L. de C.V.

Lago Tana 43, Mexico DF, Mexico CP 11290 · Tel.: (+52)55-5082-1040 · FAX: (+52)5386-1797 · www.leviton.com.mx

### Visit our Website at: www.leviton.com

© 2