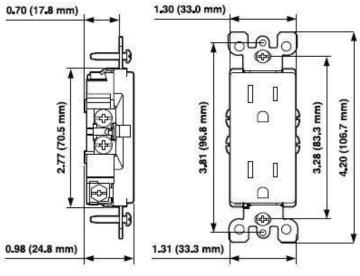

#### **Technical Information**

**Product Features** 

Grounding: Grounding Amperage: 15 A Voltage: 125 VAC NEMA: 5-15R

Pole: 2 Wire: 3

Termination: Quickwire Push-In & Side

Face Material: Thermoplastic Body Material: Thermoplastic

Strap Material: Steel Color: Light Almond

Standards and Certifications: UL/CSA

Warranty: 1 Year Limited