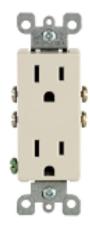

# 5325-T

### **Item Description**

15 Amp-125 Volt, 2 Pole-3 Wire, Nema 5-15R. Receptacle decora duplex, with-quickwire and side wired, all screws out, stamped ul, ears, ground screw, mounting. Light Almond