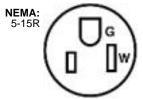

### **Item Description**

15 Amp-125 Volt, 2 Pole-3 Wire, Nema 5-15R. Receptacle decora duplex, with-quickwire and side wired, all screws out, stamped ul, ears, ground screw, mounting. Light Almond

#### **Technical Information**

**Product Features** 

Grounding: Grounding Amperage: 15 A Voltage: 125 VAC NEMA: 5-15R

Pole: 2 Wire: 3

Termination: Quickwire Push-In & Side

Face Material: Thermoplastic Body Material: Thermoplastic