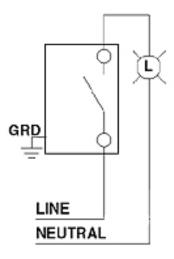

ountry Of Origin: United States

## **CSB1-20T**

#### **Brand Features**

Leviton's Commercial Specification Grade switches are designed to offer outstanding reliability and top performance in commercial settings. Ideal applications include municipal facilities, government buildings, malls, department stores, hospital and health care facilities, office buildings, schools, colleges, universities, houses of worship and cultural institutions. Leviton offers a large selection of 15 and 20 Amp Commercial switches, available in a wide variety of colors, wiring options and other features.

#### **Item Description**

20 Amp, 120/277 Volt, Toggle Single-Pole AC Quiet Switch, Commercial Grade, Grounding, Back &Side Wired, - Light Almond

### **Dimensional Diagram**



# Wiring Diagram Single Pole



#### SPECIFICATION SUBMITTAL

| JOB NAME:   | CATALOG NUMBERS: |
|-------------|------------------|
|             |                  |
| JOB NUMBER: |                  |

#### Leviton Manufacturing Co., Inc.

201 North Service Road, Melville, NY 11747
Teléfono: +1-800-323-8920 · FAX: +1-800-832-9538 · Tech Line (8:30AM-7:30PM E.S.T. Monday-Friday): +1-800-824-3005

#### Leviton Manufacturing of Canada, Ltd.

165 Hymus Boulevard, Pointe Claire, Quebec H9R 1E9 · Telephone: +1-800-469-7890 · FAX: +1-800-824-3005 · www.leviton.com/canada

#### Leviton S. de R.L. de C.V.

Lago Tana 43, Mexico DF, Mexico CP 11290 · Tel.: (+52)55-5082-1040 · FAX: (+52)5386-1797 · www.leviton.com.mx

#### Visit our Website at: www.leviton.com

© 2018 Leviton Manufacturing Co., Inc. Todos los derechos reservados.