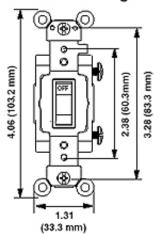

UPC Code: 07847730165
Country Of Origin: United States

## **CSB1-20T**

#### **Brand Features**

Leviton's Commercial Specification Grade switches are designed to offer outstanding reliability and top performance in commercial settings. Ideal applications include municipal facilities, government buildings, malls, department stores, hospital and health care facilities, office buildings, schools, colleges, universities, houses of worship and cultural institutions. Leviton offers a large selection of 15 and 20 Amp Commercial switches, available in a wide variety of colors, wiring options and other features.

#### **Item Description**

20 Amp, 120/277 Volt, Toggle Single-Pole AC Quiet Switch, Commercial Grade, Grounding, Back &Side Wired, - Light Almond

### **Dimensional Diagram**



# Wiring Diagram Single Pole



#### SPECIFICATION SUBMITTAL

| JOB NAME:   | CATALOG NUMBERS: |
|-------------|------------------|
|             |                  |
| JOB NUMBER: |                  |

#### Leviton Manufacturing Co., Inc.

201 North Service Road, Melville, NY 11747
Teléfono: +1-800-323-8920 · FAX: +1-800-832-9538 · Tech Line (8:30AM-7:30PM E.S.T. Monday-Friday): +1-800-824-3005

#### Leviton Manufacturing of Canada, Ltd.

165 Hymus Boulevard, Pointe Claire, Quebec H9R 1E9 · Telephone: +1-800-469-7890 · FAX: +1-800-824-3005 · www.leviton.com/canada

#### Leviton S. de R.L. de C.V.

Lago Tana 43, Mexico DF, Mexico CP 11290 · Tel.: (+52)55-5082-1040 · FAX: (+52)5386-1797 · www.leviton.com.mx

#### Visit our Website at: www.leviton.com

© 2018 Leviton Manufacturing Co., Inc