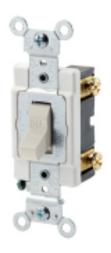

#### **Item Description**

20 Amp, 120/277 Volt, Toggle Single-Pole AC Quiet Switch, Commercial Grade, Grounding, Back &Side Wired, - Light Almond