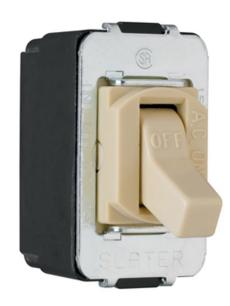

# Despard Toggle Switch Screw Terminal, Ivory

ACD1I

Special Purpose Devices - Despard Toggle Switch Screw Terminal, Single Pole 15A 120/277V, Ivory

#### **General Info**

Color: Ivory Product Series: Despard Type: Toggle Switches Screw Terminals Number Of Poles: 1