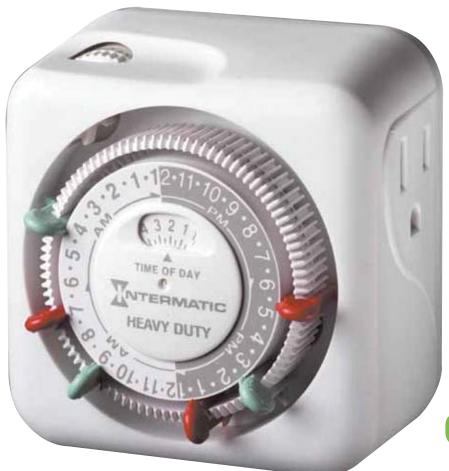

# Heavy-Duty Grounded Timer

#### **Features:**

- 3 ON/OFF settings per day
- For air conditioners and other heavy electrical loads
- Grounded plug and receptacle
- Manual override

#### **Electrical Ratings:**

- 15 Amps Resistive
- 1750 Watts Tungsten and Inductive
- 12 FLA
- 72 LRA
- 125 VAC, 60 Hz