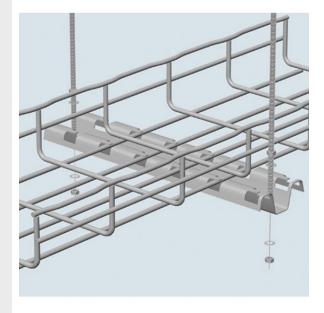

### features & benefits

- For trapeze hung installations, use 4" longer profile than tray width. Example: for CF 54/300 tray (12") use FAS P400 (16").
- Maximum threaded rod size is 3/8". For use with larger sizes of threaded rod, bracket holes must be drilled larger.
- Patented FAS style attachment secures tray without nuts and holts
- Threaded rods, nuts and washers sold separately.
- Notify Customer Service when placing order.