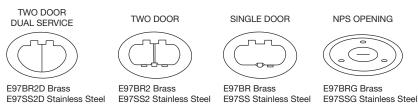

## The following should be noted:

- Metal covers must be at least 4-3/4" diameter.
- Brass, bronze, or aluminum covers may be used provided the attachment screw positions of the cover match the screw positions on the adapter ring.
- The metal cover must be grounded by attachment of the grounding conductor to the green grounding screw of the adapter ring.
   NOTE: If the device is mounted directly to the adapter ring, the device must also be grounded.
- Adapter Ring to be used with metal covers listed below.