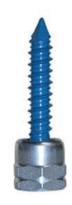

## SAMMY CST200 1-3/4" CONC 1/4"

UPC: 085937611857

UNSPSC: 31161502

Commodity: Anchor screws

Country of Origin:

Vertical threaded rod anchors are installed vertically into concrete and have an internally-threaded head for receiving threaded rod.

## **Product Attributes**

Brand Name Minerallac Company

Sub Brand Cully

Type Threaded Rod Anchor

Special Features One-step installation process reduces installtion time and cost.

Application Installs vertically into the bottom of concrete structures for hanging

threaded rod.

Material Steel
Size 5/16" IN
Length 1-3/4" IN

Head Type 5/8" AF End-Drilled

Head Color Silver

Finish Blue Climaseal® Coating

Rod Size 1/4" IN

Item Status: Active
Standard Qty: 25