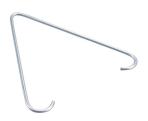

# FLUORESCENT LIGHT FIXTURE HANGER, SIDE MOUNT

# **LFC**

#### **FEATURES**

Provides an easy method of supporting an industrial class fluorescent light fixture from S-Hooks and Jack Chain

Fits most fluorescent light fixtures

Reduces the need to modify Jack Chain for fixture installation

# PRODUCT ATTRIBUTES

Material: Steel

Finish: Plain

Orientation: Side Mount

Static Load: 50 lb