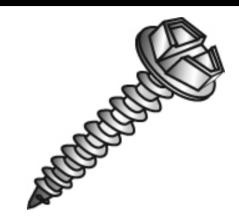

## 12 X 3 HWH SMS SLOT ZP

UPC: 085937043061 Country of Origin:

UNSPSC: 31161506 Not Available

Commodity: Sheet metal screws

Sheet Metal Screws (Self-Tapping Screws) are threaded fasteners with sharp threads to cut into materials such as sheet metal, plastic, or wood.

## **Product Attributes**

Brand Name Minerallac Company

Sub Brand Cully

Type Sheet Metal Screw
Application For use with sheet metal.

 Material
 Steel

 Size
 12 x 3" IN

 Length
 3" IN

 Thread Type
 Type-A

 Thread Size
 11 TPI

 Head Width
 0.312" IN

 Head Height
 0.340" IN

Head Type Hex Washer Head

Head Color Silver
Finish Zinc Plated
Drive Type Slotted
Driver Size 5/16"

Item Status: Active
Standard Qty: 100