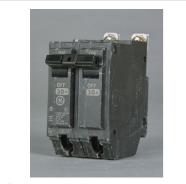

# Catalog No. THQB2160

#### Description: ASM THQB C/B 2P 120/240V 60A

## Specifications

| Trip Style                      | Non-Interchangeable    |
|---------------------------------|------------------------|
| Frame Type                      | Q-Line                 |
| Amperage                        | 60 A                   |
| System Voltage                  | 120 Vac<br>120/240 Vac |
| Poles                           | 2                      |
| Trip Function                   | U                      |
| Continuous Current Rated        | Standard               |
| 120 Vac Interrupting Rating     | 10 KAIC                |
| 120/240 Vac Interrupting Rating | 10 KAIC                |
| Suitable for Reverse Feed       | Yes                    |
| Long Time                       | Fixed                  |
| Instantaneous                   | Fixed                  |
| Protective Relays               | No                     |
| Current Metering                | No                     |
| Special Markings                | HACR                   |
| GSA Compliance                  | Yes                    |