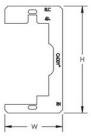

## **PRODUCT ATTRIBUTES**

Material: Steel

Finish: Plain

Height: 4 1/4"

Width: 2.300"