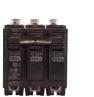

Catalog No. THQB32100

Description: THQB 3 POLE 240V 10K IC 100 AMP

UPC No 783164012477

## Home > Circuit Breakers > Miniature Circuit Breakers > Q-Line Miniature Circuit Breakers

Q line circuit breakers are one-inch wide per pole, compact, thermal-magnetic devices designed for residential and commercial applications. The QB breakers are bolt-on versions of the Q Line used for bolting to the bus connections of load centers and lighting panels. All Q Line circuit breakers feature Quick-make / Quick-break mechanisms, common trip bars, and easy to spot trip indication to ensure safety and reliability. Q Line breakers are available in 1, 2, and 3 pole versions, can be ordered with auxiliary contact and shunt trip accessories, and can be ordered for use in HID applications. 2100 Amps 100 A

## Specifications

| Trip Style                      | Non-Interchangeable               |
|---------------------------------|-----------------------------------|
| Frame Type                      | Q-Line                            |
| Amperage                        | 100 A                             |
| System Voltage                  | 120 Vac<br>120/240 Vac<br>240 Vac |
| Poles                           | 3                                 |
| Trip Function                   | LI                                |
| Continuous Current Rated        | Standard                          |
| 120 Vac Interrupting Rating     | 10 KAIC                           |
| 120/240 Vac Interrupting Rating | 10 KAIC                           |
| 240 Vac Interrupting Rating     | 10 KAIC                           |
| Suitable for Reverse Feed       | Yes                               |
| Long Time                       | Fixed                             |
| Instantaneous                   | Fixed                             |
| Protective Relays               | No                                |
| Current Metering                | No                                |
| Special Markings                | HACR                              |
| GSA Compliance                  | No                                |