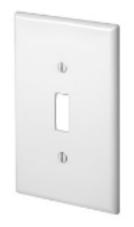

### **Item Description**

1-Gang Toggle Wallplate, Midway Size, Device Mount.

### **Features and Benefits**

- Midway plates can be used to hide wall suface irregularities.
- Full 0.375" taller and wider than standard wallplates.
- Available in a wide selection of colors to complement any wall color