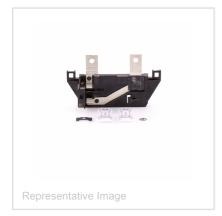

## Catalog No. TQMH000

**Description: CONVERSION KIT KR MAIN** 

UPC No 783164111934

Home > Load Centers > Accessories/Parts

Main Circuit Breaker Kit for use with PowerMark Gold load centers. Includes service barriers for use with THQL or THQQL main.