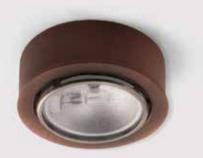

Xenon HR-86 Shown as surface mounted Copper Bronze finish

Halogen HR-88 Shown as recessed mounted White finish

#### **Recessed or Surface Mount**

12V 20W Xenon/Halogen Bi-Pin included Lamping:

Power: 12V/24V 20W max **Cutout:** 

2 %" for recessed applications

| Lamp           | Model | Finish |                |
|----------------|-------|--------|----------------|
|                |       | ВК     | Black          |
|                |       | BN     | Brushed Nickel |
| Xenon Bi-Pin   | HR-86 | СВ     | Copper Bronze  |
| Halogen Bi-Pin | HR-88 | CH     | Chrome         |
|                |       | DB     | Dark Bronze    |
|                |       | WT     | White          |

Example: HR-86-CB Includes 6 foot lead wire

Surface Mount

Recessed Mount