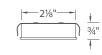

#### Class 2 Enclosed Electronic Transformers

- Enclosed Class 2 transformers have multiple outputs in 60W increments
- 1W minimum load

| Model                | Input | Output       | Dimensions        |
|----------------------|-------|--------------|-------------------|
| EN-1260-RB2          |       | 12V, 1 × 60W | 6½" x 15/8" x 1¼" |
| EN-12120-RB2*        |       | 12V, 2 × 60W | 6" x 3¼" x 25/8"  |
| EN-12180-RB2*        | 4201/ | 12V, 3 × 60W | 6¾" x 35%" x 25%" |
| EN-12300-RB2*        | 120V  | 12V, 5 × 60W | 8½" x 45%" x 25%" |
| EN-2460-RB2          |       | 24V AC /60W  | 6½" x 15/8" x 1¼" |
| EN-24100-RB2         |       | 24V AC /96W  | 6½" x 15/8" x 1¼" |
| Multiple terminal bo | ΟX    | MTB-01       |                   |