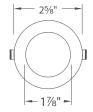

#### **Recessed or Surface Mount**

12V 20W Xenon/Halogen Bi-Pin included Lamping:

Power: 12V/24V 20W max **Cutout:** 

2 %" for recessed applications

| Lamp           | Model | Finish |                |
|----------------|-------|--------|----------------|
|                |       | ВК     | Black          |
|                |       | BN     | Brushed Nickel |
| Xenon Bi-Pin   | HR-86 | СВ     | Copper Bronze  |
| Halogen Bi-Pin | HR-88 | CH     | Chrome         |
|                |       | DB     | Dark Bronze    |
|                |       | WT     | White          |

Example: HR-86-CB Includes 6 foot lead wire

Surface Mount

Recessed Mount