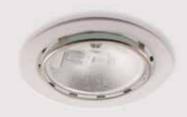

Xenon HR-86 Shown as surface mounted Copper Bronze finish

Halogen HR-88 Shown as recessed mounted White finish

#### **Recessed or Surface Mount**

12V 20W Xenon/Halogen Bi-Pin included Lamping:

Power: 12V/24V 20W max **Cutout:** 

2 %" for recessed applications

| Lamp           | Model | Finish |                |
|----------------|-------|--------|----------------|
|                |       | ВК     | Black          |
|                |       | BN     | Brushed Nickel |
| Xenon Bi-Pin   | HR-86 | СВ     | Copper Bronze  |
| Halogen Bi-Pin | HR-88 | CH     | Chrome         |
|                |       | DB     | Dark Bronze    |
|                |       | WT     | White          |

Example: HR-86-CB Includes 6 foot lead wire

Surface Mount

Recessed Mount