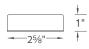

#### Class 2 Enclosed Electronic Transformers

- Enclosed Class 2 transformers have multiple outputs in 60W increments
- 1W minimum load

| Model                | Input | Output       | Dimensions        |
|----------------------|-------|--------------|-------------------|
| EN-1260-RB2          |       | 12V, 1 × 60W | 6½" x 15/8" x 1¼" |
| EN-12120-RB2*        |       | 12V, 2 × 60W | 6" x 3¼" x 25/8"  |
| EN-12180-RB2*        | 4201/ | 12V, 3 × 60W | 6¾" x 35%" x 25%" |
| EN-12300-RB2*        | 120V  | 12V, 5 × 60W | 8½" x 45%" x 25%" |
| EN-2460-RB2          |       | 24V AC /60W  | 6½" x 15/8" x 1¼" |
| EN-24100-RB2         |       | 24V AC /96W  | 6½" x 15/8" x 1¼" |
| Multiple terminal bo | ΟX    | MTB-01       |                   |