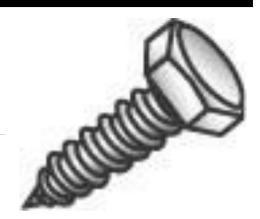

## 1/4 X 1-1/4 HEX HEAD LAGS ZP

UPC: 085937081421 Country of Origin:

UNSPSC: 31161520 Not Available

Commodity: Hexagonal head screw

A heavy full-bodied wood screw with a hexagonal head, spaced threads, and a gimlet point.

## **Product Attributes**

Brand Name Minerallac Company

Sub Brand Cully

Type Hex Lag Screws

Application For use in wood in non-corrosive environments.

Material Steel Size 1/4 Length 1-1/4" IN Thread Size 10 TPI Head Width 7/16" IN Head Height 11/64" IN Head Type Hex Head **Head Color** Silver Finish Zinc Plated