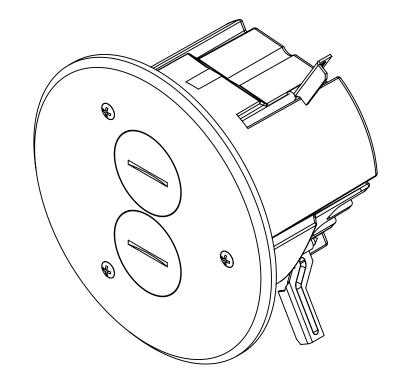

## **FLOOR BOX**

NOTES:
1.) BOX MATERIAL: POLYCARBONATE, COVER
PLATE MATERIAL: DARK BRONZE PLATED BRASS,
COVER PLATE MOUNTING SCREW MATERIALS:
DARK BRONZE PLATED BRASS, DEVICE SCREW
MATERIALS: ZINC PLATED STEEL, FLANGE
MOUNTING SCREW MATERIAL: BLACK
PHOSPHATE COATED STEEL WING MATERIAL:
ZINC PLATED STEEL, GROUND PLATE MATERIAL:
ZINC PLATED STEEL, GASKET MATERIALS:
POLYURETHANE FOAM, O-RING MATERIAL:
SILICONE
2.) UL LISTED, FLOOR BOX MEETS UL514C SCRUB
WATER EXCLUSION TEST

## R ALLIED MOULDED PRODUCTS BRYAN, OHIO

The Original Fiber Glass Outlet Box

PRODUCT SERIES

ROUND FLIP LID FLOOR BOX 24.5 CU. IN.

Part No

FB-3DB