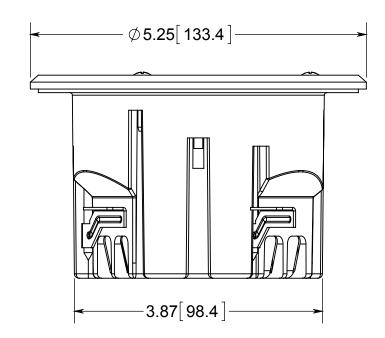

## **FLOOR BOX**

NOTES:
1.) BOX MATERIAL: POLYCARBONATE, COVER
PLATE MATERIAL: DARK BRONZE PLATED BRASS,
COVER PLATE MOUNTING SCREW MATERIALS:
DARK BRONZE PLATED BRASS, DEVICE SCREW
MATERIALS: ZINC PLATED STEEL, FLANGE
MOUNTING SCREW MATERIAL: BLACK
PHOSPHATE COATED STEEL WING MATERIAL:
ZINC PLATED STEEL, GROUND PLATE MATERIAL:
ZINC PLATED STEEL, GASKET MATERIALS:
POLYURETHANE FOAM, O-RING MATERIAL:
SILICONE
2.) UL LISTED, FLOOR BOX MEETS UL514C SCRUB
WATER EXCLUSION TEST

## R ALLIED MOULDED PRODUCTS BRYAN, OHIO

The Original Fiber Glass Outlet Box

PRODUCT SERIES

ROUND FLIP LID FLOOR BOX 24.5 CU. IN.

Part No

FB-3DB