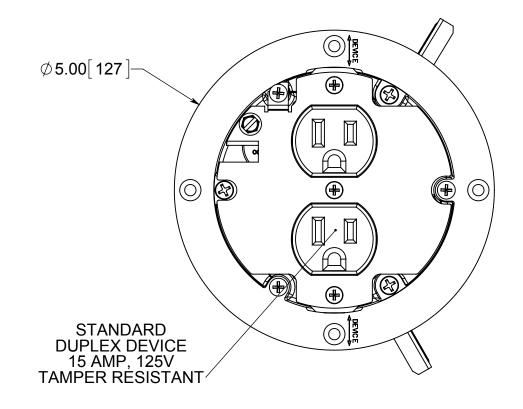

## **FLOOR BOX**

NOTES:
1.) BOX MATERIAL: POLYCARBONATE, COVER
PLATE MATERIAL: DARK BRONZE PLATED BRASS,
COVER PLATE MOUNTING SCREW MATERIALS:
DARK BRONZE PLATED BRASS, DEVICE SCREW
MATERIALS: ZINC PLATED STEEL, FLANGE
MOUNTING SCREW MATERIAL: BLACK
PHOSPHATE COATED STEEL WING MATERIAL:
ZINC PLATED STEEL, GROUND PLATE MATERIAL:
ZINC PLATED STEEL, GASKET MATERIALS:
POLYURETHANE FOAM, O-RING MATERIAL:
SILICONE
2.) UL LISTED, FLOOR BOX MEETS UL514C SCRUB
WATER EXCLUSION TEST

## R ALLIED MOULDED PRODUCTS BRYAN, OHIO

The Original Fiber Glass Outlet Box

PRODUCT SERIES

ROUND FLIP LID FLOOR BOX 24.5 CU. IN.

Part No

FB-3DB