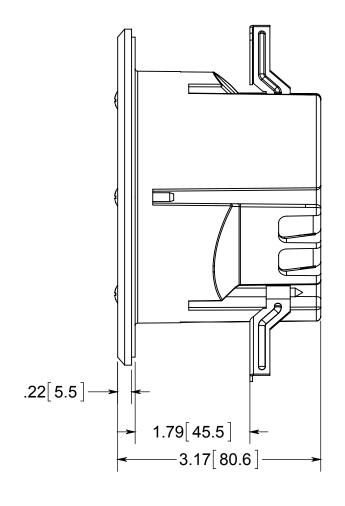

## **FLOOR BOX**

NOTES:
1.) BOX MATERIAL: POLYCARBONATE, COVER
PLATE MATERIAL: DARK BRONZE PLATED BRASS,
COVER PLATE MOUNTING SCREW MATERIALS:
DARK BRONZE PLATED BRASS, DEVICE SCREW
MATERIALS: ZINC PLATED STEEL, FLANGE
MOUNTING SCREW MATERIAL: BLACK
PHOSPHATE COATED STEEL WING MATERIAL:
ZINC PLATED STEEL, GROUND PLATE MATERIAL:
ZINC PLATED STEEL, GASKET MATERIALS:
POLYURETHANE FOAM, O-RING MATERIAL:
SILICONE
2.) UL LISTED, FLOOR BOX MEETS UL514C SCRUB
WATER EXCLUSION TEST

## R ALLIED MOULDED PRODUCTS BRYAN, OHIO

The Original Fiber Glass Outlet Box

PRODUCT SERIES

ROUND FLIP LID FLOOR BOX 24.5 CU. IN.

Part No

FB-3DB