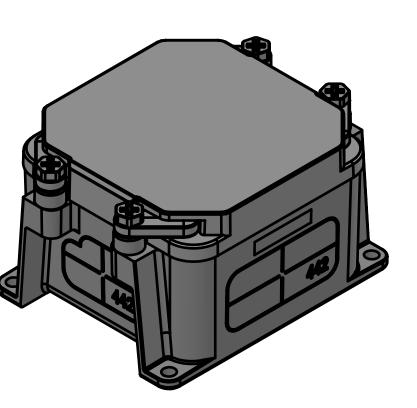

|   | DIMENSIONS SHOWN ARE FOR REFERENCE AND ARE SUBJECT TO CHANGE WITHOUT NOTICE |                                                              |                                                      |               |  |
|---|-----------------------------------------------------------------------------|--------------------------------------------------------------|------------------------------------------------------|---------------|--|
| - |                                                                             |                                                              | a Division of Multi Fittings<br>under license        | •             |  |
|   |                                                                             | <i>scription</i><br>42 4"x4"x2" PVC JUNCTION BOX KRALOY JBOX |                                                      |               |  |
|   | <i>PRODUC</i><br>278                                                        | <i>T CODE:</i><br>3 <b>300</b>                               | UNIT: INCHES UNLESS<br>DUAL DIMENSION: INCH [METRIC] | SCALE:<br>NTS |  |
|   | DRAWN:                                                                      | T.Q.                                                         |                                                      |               |  |