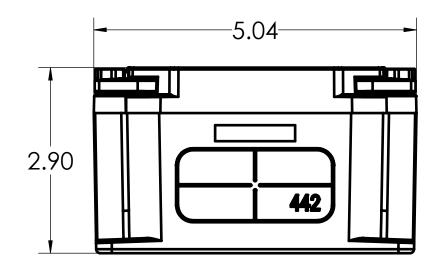

|   | DIMENSIONS SHOWN ARE FOR REFERENCE AND ARE SUBJECT TO CHANGE WITHOUT NOTICE |                                                              |                                                      |               |  |
|---|-----------------------------------------------------------------------------|--------------------------------------------------------------|------------------------------------------------------|---------------|--|
| - |                                                                             |                                                              | a Division of Multi Fittings<br>under license        | •             |  |
|   |                                                                             | <i>scription</i><br>42 4"x4"x2" PVC JUNCTION BOX KRALOY JBOX |                                                      |               |  |
|   | <i>PRODUC</i><br>278                                                        | <i>T CODE:</i><br>3 <b>300</b>                               | UNIT: INCHES UNLESS<br>DUAL DIMENSION: INCH [METRIC] | SCALE:<br>NTS |  |
|   | DRAWN:                                                                      | T.Q.                                                         |                                                      |               |  |