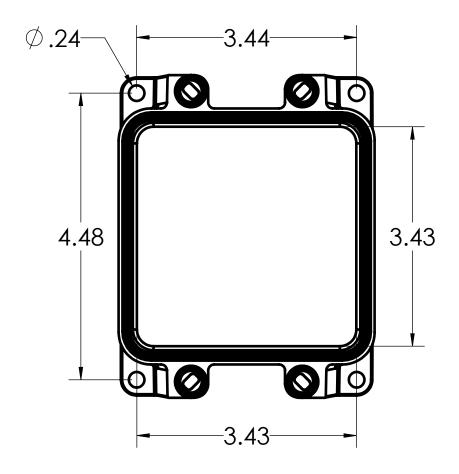

|   | DIMENSIONS SHOWN ARE FOR REFERENCE AND ARE SUBJECT TO CHANGE WITHOUT NOTICE |                                                              |                                                      |               |  |
|---|-----------------------------------------------------------------------------|--------------------------------------------------------------|------------------------------------------------------|---------------|--|
| - |                                                                             |                                                              | a Division of Multi Fittings<br>under license        | •             |  |
|   |                                                                             | <i>scription</i><br>42 4"x4"x2" PVC JUNCTION BOX KRALOY JBOX |                                                      |               |  |
|   | <i>PRODUC</i><br>278                                                        | <i>T CODE:</i><br>3 <b>300</b>                               | UNIT: INCHES UNLESS<br>DUAL DIMENSION: INCH [METRIC] | SCALE:<br>NTS |  |
|   | DRAWN:                                                                      | T.Q.                                                         |                                                      |               |  |