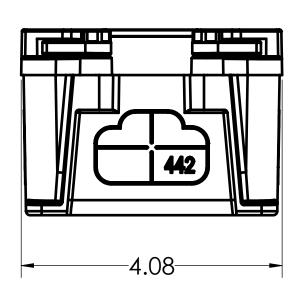

|   | DIMENSIONS SHOWN ARE FOR REFERENCE AND ARE SUBJECT TO CHANGE WITHOUT NOTICE |                                                              |                                                      |               |  |
|---|-----------------------------------------------------------------------------|--------------------------------------------------------------|------------------------------------------------------|---------------|--|
| - |                                                                             |                                                              | a Division of Multi Fittings<br>under license        | •             |  |
|   |                                                                             | <i>scription</i><br>42 4"x4"x2" PVC JUNCTION BOX KRALOY JBOX |                                                      |               |  |
|   | <i>PRODUC</i><br>278                                                        | <i>T CODE:</i><br>3 <b>300</b>                               | UNIT: INCHES UNLESS<br>DUAL DIMENSION: INCH [METRIC] | SCALE:<br>NTS |  |
|   | DRAWN:                                                                      | T.Q.                                                         |                                                      |               |  |