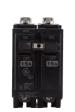

Catalog No. THQB2115

Description: ASM THQB C/B 2 POLE 120/240V

UPC No 783164012231

## Home > Circuit Breakers > Miniature Circuit Breakers > Q-Line Miniature Circuit Breakers

Q line circuit breakers are one-inch wide per pole, compact, thermal-magnetic devices designed for residential and commercial applications. The QB breakers are bolt-on versions of the Q Line used for bolting to the bus connections of load centers and lighting panels. All Q Line circuit breakers feature Quick-make / Quick-break mechanisms, common trip bars, and easy to spot trip indication to ensure safety and reliability. Q Line breakers are available in 1, 2, and 3 pole versions, can be ordered with auxiliary contact and shunt trip accessories, and can be ordered for use in HID applications. 2115 Amps 15 A

## Specifications

| Trip Style                      | Non-Interchangeable     |
|---------------------------------|-------------------------|
| Frame Type                      | Q-Line                  |
| Amperage                        | 15 A                    |
| System Voltage                  | 120 Vac<br>120/240 Vac  |
| Poles                           | 2                       |
| Trip Function                   | LI                      |
| Continuous Current Rated        | Standard                |
| 120 Vac Interrupting Rating     | 10 KAIC                 |
| 120/240 Vac Interrupting Rating | 10 KAIC                 |
| Suitable for Reverse Feed       | Yes                     |
| Wire Range (Cu/Al)              | 14-8 kcmil / 12-8 kcmil |
| Long Time                       | Fixed                   |
| Instantaneous                   | Fixed                   |
| Protective Relays               | No                      |
| Current Metering                | No                      |
| Special Markings                | HACR                    |
| GSA Compliance                  | Yes                     |