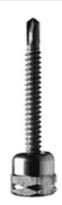

## SAMMY DSTR100 1" STEEL 1/4" RD

UPC: Country of Origin: 085937996589

**UNSPSC:** 31161502

Commodity: Anchor screws

## **Product Attributes**

**Brand Name** Minerallac Company

Sub Brand Cully

Type Threaded Rod Anchor

**Special Features** One-step installation process reduces installtion time and cost.

Application Installs vertically into the bottom of steel structures for hanging

threaded rod.

Material Steel Size 1/4" IN 1" IN Length Thread Size 20 TPI Head Color Silver Finish Electro-Zinc Rod Size 1/4" IN

> Item Status: Active Standard Qty: 25