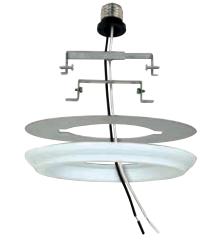

## Specifications

- Easy to install
- Unique patented brace
- Adjusts to ANY can size between 4" and 6"
- No visible screw or hardware
- · Requires no remodeling
- Can be used on sloped ceilings up to 45°
- 50 lbs. maximum load rating
- Use only on new construction recessed incandescent cans
- Fits standard base sockets
- Height: 1.46"
- Diameter: 6"
- Damp Location Approved
- Made in China

Kit includes Screw-In Socket Adapter, Metal Plate, Paintable Decorative Medallion, Mounting Hardware and Instructions