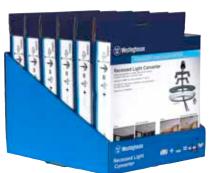

#### Pack Information

#### 01011

- Individually Packaged
- 6 Hanging Boxes Per Master

- Individually Packaged
- 6 Hanging Boxes Per Shelf Merchandiser
- Sold in increments of 6 only.
- Shelf Merchandiser Dimensions 10.3" H x 11.3" W x 9.1" D