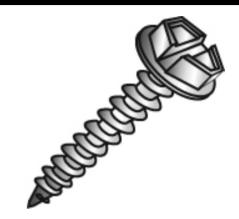

## 8x3/4 HWH SMS SLOT ZP

UPC: Country of Origin: 085937081988

**Not Available UNSPSC:** 31161506

Commodity: Sheet metal screws

Sheet Metal Screws (Self-Tapping Screws) are threaded fasteners with sharp threads to cut into materials such as sheet metal, plastic, or wood.

## **Product Attributes**

**Brand Name** Minerallac Company

Sub Brand Cully

Type **Sheet Metal Screw** Application For use with sheet metal.

Material Steel Size 8 x 3/4" IN Length 3/4" IN Thread Type Type-A Thread Size **15 TPI** Head Width 0.250" IN Head Height 0.272" IN

Head Type Hex Washer Head

**Head Color** Finish Zinc Plated Drive Type Slotted **Driver Size** 1/4"

> Item Status: Active Standard Qty: 100