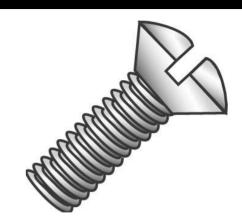

## 6-32 X 1/2 OHMS SLOT WHITE

UPC: 085937083166 Country of Origin:

UNSPSC: 31161525 Not Available

Commodity: Screw for plastic

These short length, oval head, slotted machine screws are designed to fit standard electrical wallplates.

## **Product Attributes**

Brand Name Minerallac Company

Sub Brand Cully

Type Wall Plate Screw

Application Use to install wall plates or as wall plate replacement screws

Special Features Features a finished painted screw head.

Standard N/A Material Steel

Size 6-32 x 1/2" IN

Length 1/2" IN

Thread Type Fine

Thread Size 6-32 TPI

Head Width 1/4" IN

Head Height 1/8" IN

Head Type Oval Head