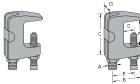

## Materials & Finishes:

• Electrogalvanized (EG): Conforms to ASTM B633, Type III SC1 or SC3

| Part<br>No.   | в       | с               | D         | E       | F         | G             | Finis<br>h | Prod<br>uct<br>Weig<br>ht / P<br>iece<br>(Ibs) |
|---------------|---------|-----------------|-----------|---------|-----------|---------------|------------|------------------------------------------------|
| PS 931/<br>2  | 1" (25) | 1-1/2" (3<br>8) | 1/2" (13) | 1" (25) | 3/4" (19) | 7/8" (22<br>) | EG         | 0.33                                           |
| PS 93 3/<br>8 | 1" (25) | 1-1/2" (3<br>8) | 1/2" (13) | 1" (25) | 3/4" (19) | 7/8" (22<br>) | EG         | 0.33                                           |