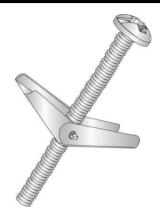

## 1/8X3 SLOT/PHIL TOGGLE BOLT

UPC: Country of Origin: 085937082671

**Not Available UNSPSC:** 31161609

Commodity: Toggle bolts

A kind of wall fastener for use on hollow walls, having a part that springs open or turns through 90° after it is inserted so as to prevent withdrawal.

## **Product Attributes**

**Brand Name** Minerallac Company

Sub Brand Cully Type Toggle Bolt

**Special Features** Toggle bolts spread the load over a larger area and are more

temperature resistant than other hollow wall anchors.

Application These light-duty anchors are for use in hollow block or gypsum

wallboard.

Material Steel Finish Zinc Plated

Head Type Slotted/Phillips Mushroom Head

Length 3" IN Size 1/8" x 3" IN Diameter 1/8" IN Thread Coarse