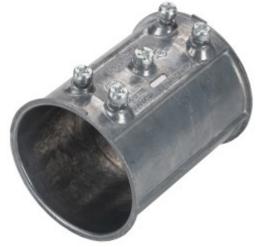

## 21/2" EMT Set Screw Slip Coupling

Mighty-Align® Slip" Style Coupling - Used to join two ends of 2.5" EMT together. Backing out center screw allows 246-DCSLP to be temporarily lo into place. -Back out center screw stop as necessary to slip coupling over conduit. -Fully install center screw stop between conduits. -Ensure that I -Tighten all set screws. Patent Pending

## **Product details**

| Catalog Number:               | 246-DCSLP                  |
|-------------------------------|----------------------------|
| UPC Number:                   | 78174707246                |
| Finish:                       | Ball Burnish Mirror Smooth |
| Trade Size:                   | 2-1/2"                     |
| Standard Package Quantity: 12 |                            |