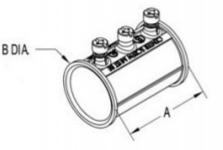

## Dimensions

| Trade Size:   | 2-1/2" |
|---------------|--------|
| Dimensions A: | 4.00   |
| Dimensions B: | 2.93   |