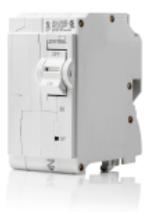

# LB250-EP

# **Brand Features**

Leviton Circuit Breakers provide overload and short-circuit protection and feature an all plug-on design. GFPE circuit breakers provide protection of equipment from damaging line-to-ground fault currents. All hot and neutral wires terminate at custom lugs in the panel, not at the circuit breaker\*, so the entire panel can be wired at rough-in without circuit breakers installed. Branch circuit breakers are easily plugged-on at final installation. Circuit breakers also feature color indicators in the handle to easily see operational status at-a-glance.

#### Item Description

Branch Circuit Breaker, GFPE 2-Pole 50A 120/240V, 10Ka Interrupt Rating

## **Technical Information**

Product Features Operating Temperature: 0°C to 40°C

Electrical Specifications Amperage: 50 A Pole: 2 Short Circuit Current Rating: 10 KA Type: GFPE Voltage: 120/240 VAC Standards & Certifications CSA-C22.2 No. 5-02: Yes EMC Compatibility: Yes FCC: Yes RoHS: Yes UL 489: Yes UL 943: Yes