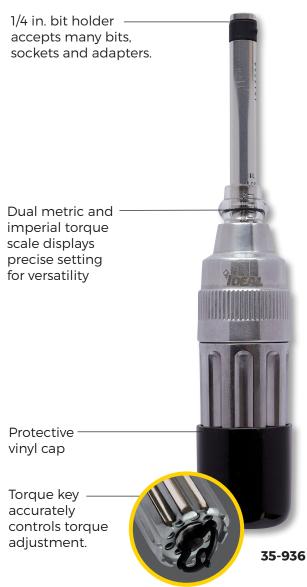

## ADJUSTABLE TORQUE SCREWDRIVER

The IDEAL Adjustable Torque Screwdriver is a quality control device used to provide consistent user-settable torque in varying assembly or maintenance applications in accordance to 2017 NEC. The screwdriver includes an adjustable torque range of up to 36 in. lbs. (bi-directional accuracy, +/- 6%) and unique torque limiting clutch that will disengage once the preset torque has been reached. This feature prevents over-tightening which can cause possible damage to components and final products.