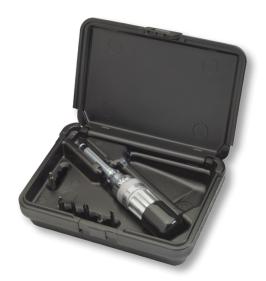

| Description                                                      | Part No. |
|------------------------------------------------------------------|----------|
| Adjustable Torque Screwdriver Kit, 0-36 in. lbs. (case included) | 35-936   |
| Adjustable Torque Screwdriver (driver only)                      | 35-937   |

## 7-Pc. Kit (35-936) contains:

- Torque Screwdriver
- #1 and #2 Phillips Bits
- #1 and #2 Square Bits
- 1/4 in. and 3/16 in. Slotted Bits