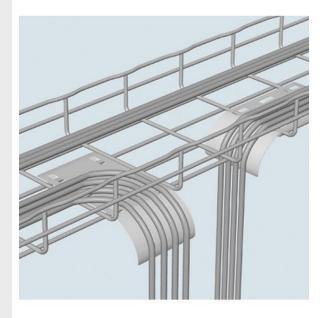

### features & benefits

- Protects cables when exiting and entering tray.
- Snap in mounting tabs eliminate the need for attachment hardware and speeds install time.