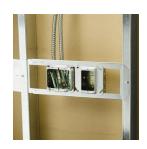

## Telescoping Rigid Box Support - TSRBS1625

- Accommodates up to 6-gang box in 16" stud spacing or up to 10-gang in 24" stud spacing
- Will support four electrical boxes in 24" stud spacing
- Open design allows a variety of positions for box location
- Easy to adjust after the electrical box is installed
- For use with 4" square and 4-11/16" boxes and mud rings
- Unique, one-piece, break apart design