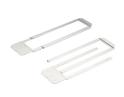

## Telescoping Rigid Box Support - TSRBS1625

- Accommodates up to 6-gang box in 16" stud spacing or up to 10-gang in 24" stud spacing
- Will support four electrical boxes in 24" stud spacing
- Open design allows a variety of positions for box location
- Easy to adjust after the electrical box is installed
- For use with 4" square and 4-11/16" boxes and mud rings
- Unique, one-piece, break apart design