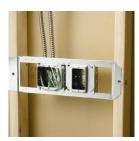

## Telescoping Rigid Box Support - TSRBS1625

- Accommodates up to 6-gang box in 16" stud spacing or up to 10-gang in 24" stud spacing
- Will support four electrical boxes in 24" stud spacing
- Open design allows a variety of positions for box location
- Easy to adjust after the electrical box is installed
- For use with 4" square and 4-11/16" boxes and mud rings
- Unique, one-piece, break apart design