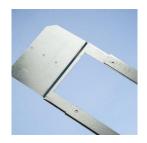

## Telescoping Rigid Box Support - TSRBS1625

- Accommodates up to 6-gang box in 16" stud spacing or up to 10-gang in 24" stud spacing
- Will support four electrical boxes in 24" stud spacing
- Open design allows a variety of positions for box location
- Easy to adjust after the electrical box is installed
- For use with 4" square and 4-11/16" boxes and mud rings
- Unique, one-piece, break apart design