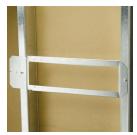

## Telescoping Rigid Box Support - TSRBS1625

- Accommodates up to 6-gang box in 16" stud spacing or up to 10-gang in 24" stud spacing
- Will support four electrical boxes in 24" stud spacing
- Open design allows a variety of positions for box location
- Easy to adjust after the electrical box is installed
- For use with 4" square and 4-11/16" boxes and mud rings
- Unique, one-piece, break apart design