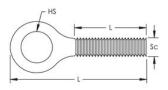

## **FEATURES**

Designed to accept nVent CADDY Speed Link wire rope or hook

| PRODUCT ATTRIBUTES        |  |
|---------------------------|--|
| Material: Steel           |  |
| Finish: Electrogalvanized |  |
| Screw Diameter: 1/4"      |  |
| Screw Length: 0.984"      |  |
| Hole Size: 0.283"         |  |
| Length: 1.732"            |  |
|                           |  |

## DIAGRAMS