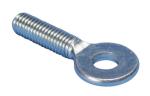

# EYE SCREW, 1/4" SCREW

## **FEATURES**

Designed to accept nVent CADDY Speed Link wire rope or hook

| PRODUCT ATTRIBUTES        |  |
|---------------------------|--|
| Material: Steel           |  |
| Finish: Electrogalvanized |  |
| Screw Diameter: 1/4"      |  |
| Screw Length: 0.984"      |  |
| Hole Size: 0.283"         |  |
| Length: 1.732"            |  |
|                           |  |