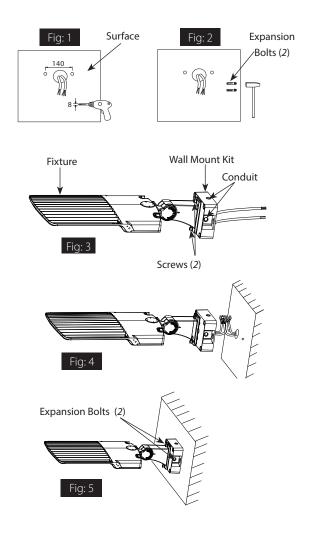

## INSTALLATION

- 1. Drill holes on sturdy surface as shown in Fig. 1.
- 2. Knock **Expansion Bolts** (*provided*) into drilled holes as shown in **Fig. 2** and loosen nuts.
- 3. Feed supply wires through surface mounting (Fig. 2).
- 4. Secure **Wall Mount Kit** to **Fixture** with (2) **Screws** (*provided*) as shown in **Fig. 3**.
- 5. Wire the **Fixture** leads to supply wires using UL listed wire connectors according to NEC and local codes (*Fig. 4*). Push all wires into **Wall Mount Kit**.
- 6. Mount the Fixture and Wall Mount Kit on the Expansion Bolts and secure with nuts as shown in Fig. 5.
- For Conduit entry, remove Conduit cap as shown in Fig. 3, feed supply wires through Conduit opening. Wire the Fixture leads to supply wires using UL listed wire connectors. Push all wires into the Wall Mount Kit and follow mounting instructions above.