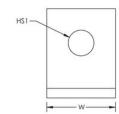

## **PRODUCT ATTRIBUTES**

Material: Steel

Finish: Pregalvanized

Hole Size 1: 1/4"

Hole Size 2: 1/4"

Height: 1"

Length: 1"

Width: 3/4"

#### **DIAGRAMS**