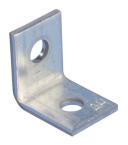

# ANGLE BRACKET, STEEL, PG,- 0.25" HOLES

# **FEATURES**

Provides an attachment for nVent CADDY Speed Link assemblies, wire, threaded rod, S-hooks, or chain from concrete or wood

## **PRODUCT ATTRIBUTES**

Material: Steel

Finish: Pregalvanized

Hole Size 1: 1/4"

Hole Size 2: 1/4"

Height: 1"

Length: 1"

Width: 3/4"