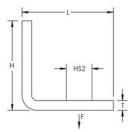

## **PRODUCT ATTRIBUTES**

Material: Steel

Finish: Pregalvanized

Hole Size 1: 1/4"

Hole Size 2: 1/4"

Height: 1"

Length: 1"

Width: 3/4"

Thickness: 0.110"

#### **DIAGRAMS**