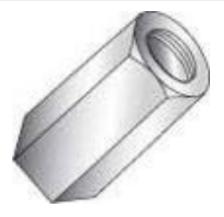

## 1/2-13 X 1-1/4 ROD COUPLING

UPC: 085937081681

UNSPSC: 31161728

Commodity: Coupling nuts

Country of Origin: **Not Available** 

A double chamfered hex nut used to join two externally threaded parts.

| Product Attributes       |                                                                                                                  |
|--------------------------|------------------------------------------------------------------------------------------------------------------|
| Brand Name               | Minerallac Company                                                                                               |
| Sub Brand                | Cully                                                                                                            |
| Туре                     | Hex Coupling Nut                                                                                                 |
| Application              | Used to join two externally threaded parts of equal thread diameter and pitch, often two pieces of threaded rod. |
| Material of Construction | Steel                                                                                                            |
| Finish                   | Zinc Plated                                                                                                      |
| Nut Type                 | Coupling Nut                                                                                                     |
| Thread Diameter          | 1/2" IN                                                                                                          |
| Thread per Inch          | 13 TPI                                                                                                           |
| Thread Type              | Coarse                                                                                                           |
| Diameter                 | 0.500" IN                                                                                                        |
| Width                    | 11/16" IN                                                                                                        |
| Length                   | 1-1/4" IN                                                                                                        |
| Color                    | Silver                                                                                                           |
|                          |                                                                                                                  |
|                          |                                                                                                                  |
|                          |                                                                                                                  |